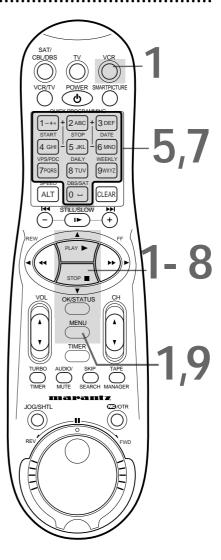

### 24 Remote Control Buttons

#### TV Button

Press this button before pressing other TV operation buttons.

#### PLAY Button

When operating the VCR, press to play a tape. Also, press to release Slow, Still, or Search mode and to return to normal playback. *Details are on page 62*. Press to select an item in the VCR menu.

#### REW(ind)◀ Button

When tape playback is stopped, press to rewind the tape at high speed. During tape playback, press to rewind the tape while the picture stays on the screen. Details are on page 62. When operating the VCR, press to return to a previous menu. For some PHILIPS or PHILIPS MAG-NAVOX TVs only:

#### **OK/STATUS Button-**

Press to go to the next item on the VCR menu or to the next menu. Press to see the status display for five seconds. *Details are on page 26*. When tape playback is stopped, press repeatedly to see the current channel, the current time, the real-time counter, or the remaining tape time on the display panel. During tape playback, press repeatedly to see the current time, the real-time counter, or the remaining tape time on the display panel.

#### POWER Button

After pressing the SAT/CBL/DBS, VCR, or TV button, press to turn on or off the Cable Box/DBS,VCR, or TV. Press and hold to set Child Lock. Details are on page 74.

#### -SMARTPICTURE Button

Press to select the SmartPicture mode. *Details are on page 59.* 

#### Number Buttons

After pressing the SAT/CBL/DBS, TV, or VCR button, press to select achannel at the Cable Box/DBS, TV, or VCR. Press to enter characters in the "EDIT TITLE" screen. *Details are on page 67.* 

#### **CLEAR Button**

Press to reset the real-time counter to zero.

#### FF ► Button

When tape playback is stopped, press to advance the tape at high speed. During tape playback, press to advance the tape while the picture stays on the screen. *Details are on page 62*. When operating the VCR, press to change the setting of a menu item.

#### STOP ▼ Button

Press to stop the tape. When operating the VCR, press to select an item in the menu.

For some PHILIPS or PHILIPS MAG-NAVOX TVs only:

After pressing the TV button, press this button to select an item in the TV menu.

#### CH(annel) ▲/▼ Button

After pressing the SAT/CBL/DBS, TV, or VCR button, press to scan through the channels of the Cable Box/DBS, TV, or VCR.

#### TAPE MANAGER

Press to access the Tape Manager directory screen. Details are on page 64.

#### Jog dial

Turn this dial for frame by frame tape playback. The tape moves backward or forward frame by frame at the speed with which the dial is turned. Details are on page 63.

#### SAT/CBL/DBS Button -

Press this button before pressing Cable Box/DBS operation buttons.

#### VCR/TV Button

After pressing the VCR button, press this button to select the signal that your TV receives.

#### ALT(ernate) (Channel)/SPEED Button

For some PHILIPS or PHILIPS MAG-NAVOX TVs only:

After pressing the TV button, press to go back to the previously selected channel on the TV.

After pressing the VCR button, press to select the recording speed (SP or SLP). Details are on pages 41 and 77.

#### TURBO TIMER Button

Press to set a timer recording using Turbo Timer. *Details are on page 44*.

#### MENU Button -

Press to access the main VCR menu. Press again to remove the menu. For some PHILIPS or PHILIPS MAG-NAVOX TVs only: After pressing the TV button, press

this button to access the TV menu.

#### JOG/SHTL (Shuttle) Button

Press to use the Jog Dial or the Shuttle Ring on the remote control. The button will light for one minute. You may operate the jog dial or shuttle ring on the remote control only when the JOG/SHTL button is lit. Details are on page 63.

#### REC(ord)/OTR Button -

Press once to start a recording. Details are on page 30. Or, press repeatedly to start a One-Touch Recording. Details are on page 34.